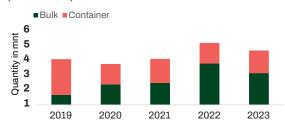

on.

Steered by progression in infrastructure, construction & shipbuilding, the steel demand is expected to touch 15 mntpa by 2027. The cement industry, with its stable growth, is actively exploring opportunities to meet its clinker demand of 25 mtpa. While challenges for procurement of raw materials in the steel and cement industry necessitates imports, it also presents Bangladesh a bigger opportunity for regional collaboration. The 26k MW power sector is mostly dependent on renewable sources, though it is swiftly transitioning into clean and green energy.

## Bangladesh steel industry

#### Bangladesh: Crude steel capacity



## Bangladesh: Melting furnace wise capacity and region wise mills



#### **Bangladesh: Steel Consumption**



#### Bangladesh ferrous scrap imports

(2019-2023)



# Crude steel production 4.8 5.3 4.5 5.0 6.2 4.9 5.7 CY'18 CY'19 CY'20 CY'21 CY'22 CY'23 CY'24 CY'27



## Bangladesh cement & power industry

## Market share of major cement producers

#### 3% 1% 8% 20% 8% 15% 10%

Source: EBLSL Research/ Industry Reports

## Production capacity of top producers (in Mnt)







#### About the conference

**BigMint (formerly SteelMint)** proposes to organise the 4th edition of our event- Bangladesh International Trade Summit - Sustainable Future.

Bangladesh, a strategically significant country for Asia-Pacific is emerging as a hotspot of growth through sustainable practices. The economic expansion is expected to encourage participation of more global companies and attract forex for the country.

The two-day conference shall bring together key stakeholde