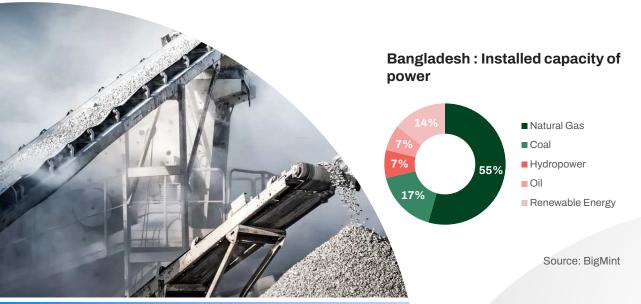

Steered by progression in infrastructure, construction & shipbuilding, the steel demand is expected to touch 15 mntpa by 2027. The cement industry, with its stable growth, is actively exploring opportunities to meet its clinker demand of 25 mtpa. While challenges for procurement of raw materials in the steel and cement industry necessitates imports, it also presents Bangladesh a bigger opportunity for regional collaboration. The 26k MW power sector is mostly dependent on renewable sources, though it is swiftly transitioning into clean and green energy.

## Bangladesh cement & power industry