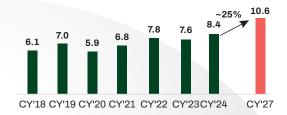

#### Bangladesh: Crude steel capacity

Steered by progression in infrastructure, construction & shipbuilding, the steel demand is expected to touch 15 mntpa by 2027. The cement industry, with its stable growth, is actively exploring opportunities to meet its clinker demand of 25 mtpa. While challenges for procurement of raw materials in the steel and cement industry necessitates imports, it also presents Bangladesh a bigger opportunity for regional collaboration. The 26k MW power sector is mostly dependent on renewable sources, though it is swiftly transitioning into clean and green energy.