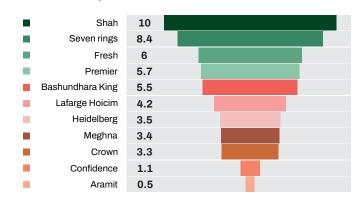

## Market share of major cement producers

## Production capacity of top producers (in Mnt)