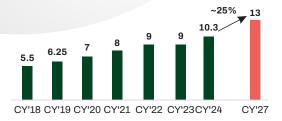

#### **Bangladesh: Steel Consumption**

## Why Bangladesh?

- Bangladesh has had a robust economic growth averaging nearly **7**% in the last decade
- With a population of **172** million, Bangladesh presents a significant opportunity, offering a vast consumer market and a substantial pool of manpower.
- Bangladesh, which is of high geographic and strategic importance, is witnessing greater investments and collaborations from countries like **China**, **Japan**, **India**, **Korea** among others.
- The Ready-Made Garment Industry (RMG) is increasingly embracing solar energy as a sustainable power solution to align with compliance norms from Europe.
- Bangladesh's steel consumption is estimated to reach 15 million tons by 2027 Country consistently purchases scrap from international sources, importing 5 mntpa + scrap.
- It is the second largest destination for ship dismantling in the world and is coming up with four **Green ship recycling** yards.
- It is eyeing diversification into other key industries apart from its major **textile** industry.
- The per capita steel consumption of **45kgs** is predicted to shoot up amidst greater infrastructural growth
- It also imports raw materials for cement, majorly clinker and other materials such as **limestone**, **gypsum**, **fly** ash etc.