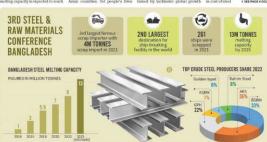

Steered by progression in infrastructure, construction & shipbuilding, the steel demand is expected to touch 15 mntpa by 2027. The cement industry, with its stable growth, is actively exploring opportunities to meet its clinker demand of 25 mtpa. While challenges for procurement of raw materials in the steel and cement industry necessitates imports, it also presents Bangladesh a bigger opportunity for regional collaboration. The 26k MW power sector is mostly dependent on renewable sources, though it is swiftly transitioning into clean and green energy.

## Why Bangladesh?

- Bangladesh has had a robust economic growth averaging nearly **7**% in the last decade
- With a population of **172** million, Bangladesh presents a significant opportunity, offering a vast consumer market and a substantial pool of manpower.
- Bangladesh, which is of high geographic and strategic importance, is witnessing greater investments and collaborations from countries like **China**, **Japan**, **India**, **Korea** among others.
- The Ready-Made Garment Industry (RMG) is increasingly embracing solar energy as a sustainable power solution to align with compliance norms from Europe.
- Bangladesh's steel consumption is estimated to reach 15 million tons by 2027 Country consistently purchases scrap from international sources, importing 5 mntpa + scrap.
- It is the second largest destination for ship dismantling in the world and is coming up with four **Green ship recycling** yards.
- It is eyeing diversification into other key industries apart from its major **textile** industry.
- The per capita steel consumption of **45kgs** is predicted to shoot up amidst greater infrastructural growth
- It also imports raw materials for cement, majorly clinker and other materials such as **limestone**, **gypsum**, **fly** ash etc.