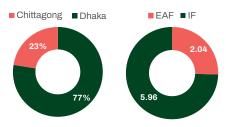

a futuristic approach through embracing sustainable solutions for industries and power generation.

Steered by progression in infrastructure, construction & shipbuilding, the steel demand is expected to touch 15 mntpa by 2027. The cement industry, with its stable growth, is actively exploring opportunities to meet its clinker demand of 25 mtpa. While challenges for procurement of raw materials in the steel and cement industry necessitates imports, it also presents Bangladesh a bigger opportunity for regional collaboration. The 26k MW power sector is mostly dependent on renewable sources, though it is swiftly transitioning into clean and green energy.

## Bangladesh steel industry

#### Bangladesh: Crude steel capacity



## Bangladesh: Melting furnace wise capacity and region wise mills



#### **Bangladesh: Steel Consumption**



#### Bangladesh ferrous scrap imports

(2019-2023)



# Crude steel production 4.8 5.3 4.5 5.0 6.2 4.9 5.7 CY'18 CY'19 CY'20 CY'21 CY'22 CY'23 CY'24 CY'27



## Bangladesh cement & power industry

## Market share of major cement producers

#### 3% 1% 8% 20% 8% 15% 10%

Source: EBLSL Research/ Industry Reports

## Production capacity of top producers (in Mnt)







#### About the conference

**BigMint (formerly SteelMint)** proposes to organise the 4th edition of our event- Bangladesh International Trade Summit - Sustainable Future.

Bangladesh, a strategically significant country for Asia-Pacific is emerging as a hotspot of growth through sustainable practices. The economic expansion is expected to encourage participation of more global companie