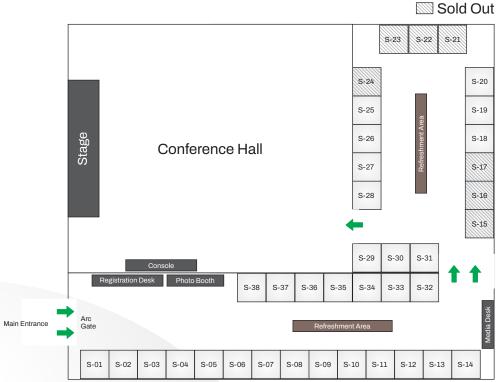

l Media Promotions

#### DELEGATE KIT SPONSORSHIP

- ✓ Two Complimentary Passes
- Company logo to be printed on the delegate bag
- Logo on the Website
- ✓ Social Media Promotions

#### NETWORKING LUNCH SPONSOR

- √ Two Complimentary Passes
- ✓ Logo on the Website
- ✓ Logo on the Signage in Lunch Area
- ✓ Social Media Promotions

#### ADVERTISEMENT IN THE EVENT BOOK

✓ Full Page Advert in Event Book

#### NETWORKING TEA SPONSOR

- Two Complimentary Passes
- ✓ Logo on the Website
- ✓ Logo on the Signage in Networking Area
- ✓ Social Media Promotions

Note: In case of payment in BDT/INR, the above charges would be excluding RCM & taxes

www.steelmintevents.com PG | 08

## **Esteemed Sponsors**

**Principal Sponsor** 



Silver Sponsor



## **Exhibitors**





## Tentative exhibition layout





### **Exhibition Benefits**

| Benefits                                     | Space 64 Sq.ft |  |  |
|----------------------------------------------|----------------|--|--|
| Company Logo in Events Website               | Yes            |  |  |
| Branding (Web e-mailers, social media)       | Yes            |  |  |
| Delegate Passes                              | 2              |  |  |
| Exhibition Space                             | 8x8 feet       |  |  |
| Facilities with the Stall                    |                |  |  |
| Spotlights                                   | 2              |  |  |
| 3 Pin Electrical Socket                      | 1              |  |  |
| Table                                        | 1              |  |  |
| Chairs