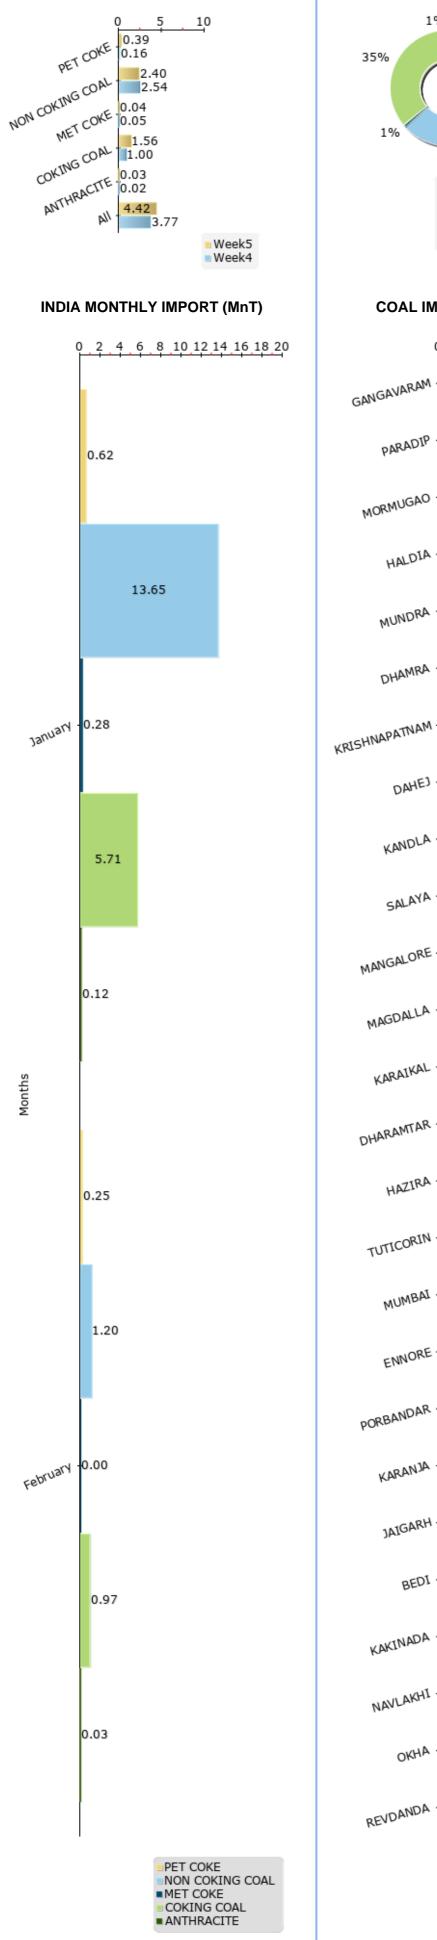

# **India Coal Import** Week 5 (29 Jan 24 - 04 Feb 24)

INDIA WEEKLY IMPORT (MnT)