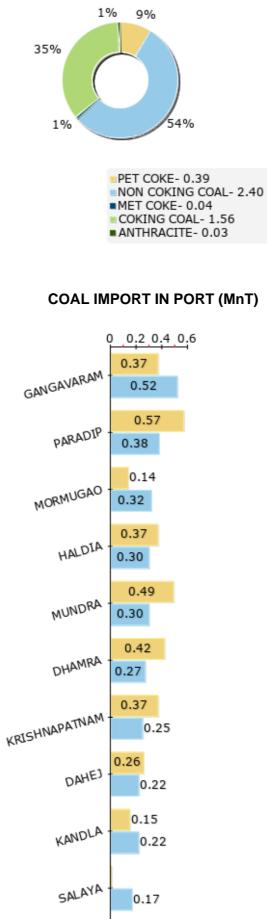

# **India Coal Import** Week 5 (29 Jan 24 - 04 Feb 24)

INDIA WEEKLY IMPORT (MnT)