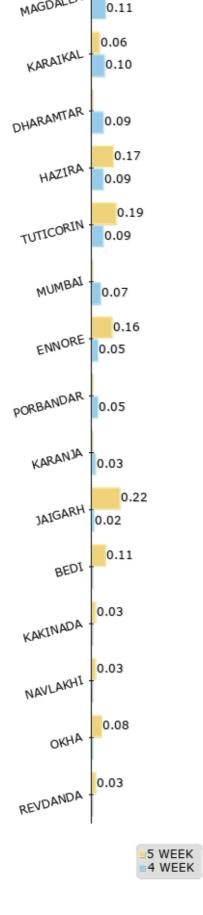

# **India Coal Import** Week 5 (29 Jan 24 - 04 Feb 24)

INDIA WEEKLY IMPORT (MnT)